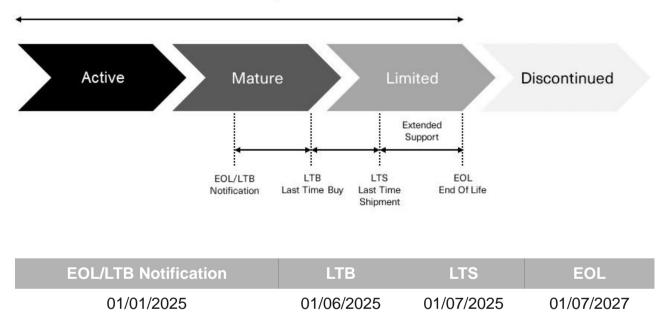

## PHASE OUT: EOL Notification

**Model:** Evaluation board for XMC1.0 family

This document aims to provide information about the End Of Life (EOL) details of the product in question.

Reference: BRD00.45-ID1



## Product Life Cycle

## Please place your orders by latest 1st of June 2025.

## Replacement information:

| Model                              | Ordering code/ ref. | Main feature                                                                                       |
|------------------------------------|---------------------|----------------------------------------------------------------------------------------------------|
| Evaluation board for XMC1.0 family | BRD00.43            | Enhancements to broaden testability<br>options and setup simplification for<br>evaluation purposes |

For more information about alternative solutions, please contact info@soc-e.com.